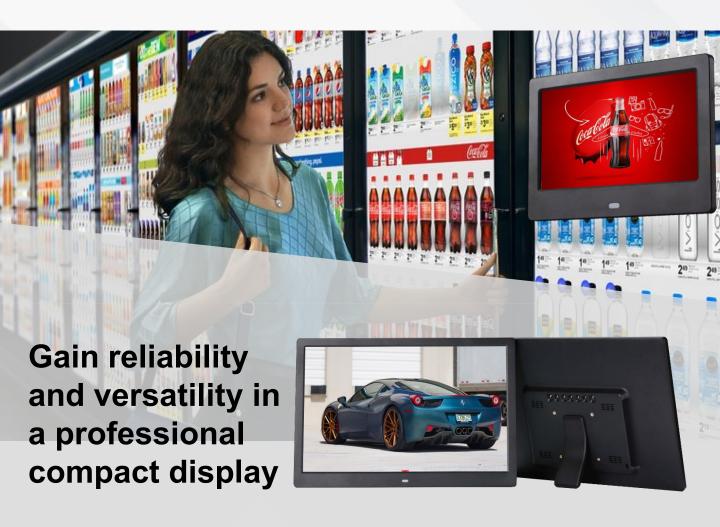

## Digital Signage Display SVVSM Series

Digital Signage Display SVVSM Series offers you an array of professional grade features in a compact form factor so that you can easily meet various customer needs. These smaller displays are ideal for delivering customized content to individual customers for a more up-close and personalized experience with the ability to fit into the smallest of spaces and capture viewer attention at eye level.